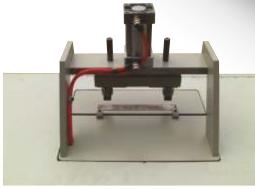

## TECHNICAL SPECIFICATION

- Machine: Ultrasonic Single/ Double Punch
- Welding Machine
- Model: OS-PM 2020
- Output(W): 1800W
- Frequency(KHz): 20KHz
- Voltage(V): 220V
- Punch Size: As per design
- Horn size(mm): Ø55mm / 60mm/ 70mm