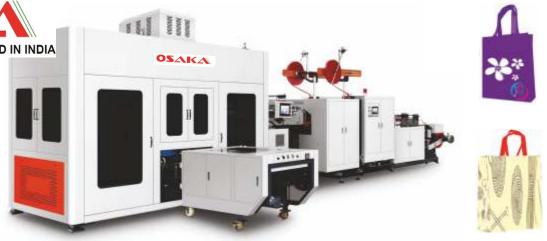

## OSAKA FULLY AUTOMATIC NON WOVEN LAMINATED BOX BAG MAKING MACHINE

## **TECHNICAL SPECIFICATION**

#### Model : OS-700BBS

- 1. Production Speed: 40-55 pcs/ min
- 2. Replacing Die: 30-45 min
- 3. Bag Size: 8-20cm (Gusset) 24-50cm (Width) 20-45cm (Height)
- 4. Loop Handle Range: 36-54cm

- 5. Air Pressure Request: 1.2m<sup>3</sup>/min, 1.0 Mpa
- 6. Power Supply: 380v, 50Hz, 3 Phase
- 7. Power: 28Kw
- 8. Weight: 900Kg
- 9. Overall size: 10000\*2000\*2600mm