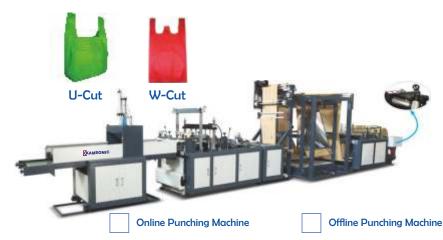

#### OSAKA AUTOMATIC NON WOVEN FABRIC BOX BAG MAKING MACHINE WITH ONLINE LOOP HANDLE

U-Cut

#### **U & W CUT OFFLINE PUNCHING MACHINE**

#### **U & W CUT ONLINE PUNCHING MACHINE**

W-Cut Shoe/Laundray Bag Pillow Cover

7. Overall size: 10300\*2500\*2100mm (L\*W\*H)

8. Final products: D-cut bag, Online handle bag,

5. Power supply: 380v/220v

6. Total power: 18kw

t-shirt baa, Box baa