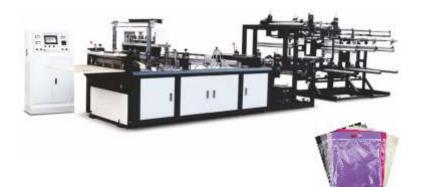

## NON WOVEN ZIPPER BAG MAKING MACHINE

## **TECHNICAL SPECIFICATION**

#### Model : OS-700ZB

- 1. Production Speed: 17-100 pcs/ min
- 2. Raw Material: CPP Film, PP Non Woven
- 3. Bag Width: 800mm
- 4. Bag Length: 100-500mm
- 5. Material Thickness: 30-60 gsm
- 6. Power Supply: 220v/380v
- 7. Power: 10Kw
- 8. Ultrasonic Systems: 8 Set
- 9. Weight: 2000Kg
- 9. Overall size: 7500\*1600\*1800mm