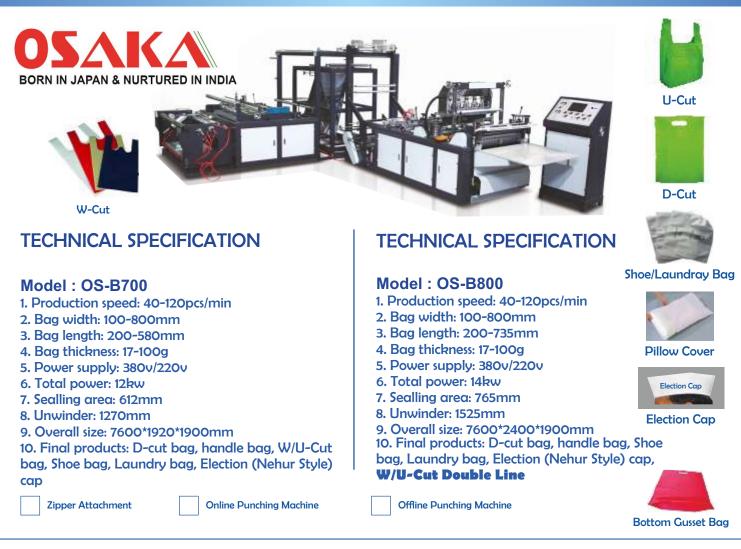

# **OSAK Automatic Non Woven Fabric Bag Making Machine**

#### **U & W CUT OFFLINE PUNCHING MACHINE**

#### **U & W CUT ONLINE PUNCHING MACHINE**

W-Cut Shoe/Laundray Bag Pillow Cover

7. Overall size: 10300\*2500\*2100mm (L\*W\*H)

8. Final products: D-cut bag, Online handle bag,

5. Power supply: 380v/220v

6. Total power: 18kw

t-shirt baa, Box baa