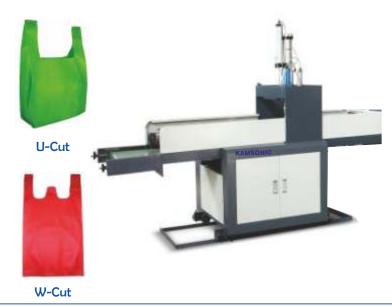

#### OSAKA AUTOMATIC NON WOVEN FABRIC BOX BAG MAKING MACHINE WITH ONLINE LOOP HANDLE

U-Cut

#### CHINICAL SPECIFICATION

Model: OS-C700LH

- 1. Production speed: 40-120pcs/min
- 2. Bag width: 100-800mm
- 3. Bag length: 200-600mm
- 4. Bag thickness: 17-100g

#### **U & W CUT OFFLINE PUNCHING MACHINE**

#### **U & W CUT ONLINE PUNCHING MACHINE**

W-Cut Shoe/Laundray Bag Pillow Cover

7. Overall size: 10300\*2500\*2100mm (L\*W\*H)

8. Final products: D-cut bag, Online handle bag,

5. Power supply: 380v/220v

6. Total power: 18kw

t-shirt baa, Box baa