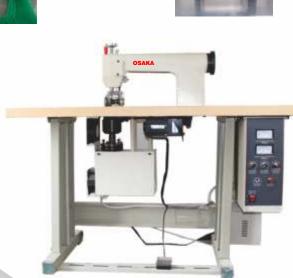

# **OSAKA ULTRASONIC SEWING / LACE CUTTING**

## **FEATURES**

- Intellectual Ultrasonic Generator
- 20khz Ultrasonic Transducer Unit
- Bottom Mould Fixed Suspension Structure
- Manual / Pneumatic Roller Lifting System
- Single-Motor Speed Adjustment System
- Optional: Motor Speed Adjustment System For Rotating Horn.
- Trimming, Sealing, Hole making, Slitting, Forming

## **TECHNICAL SPECIFICATION**

- Machine: Ultrasonic Sewing / Lace Cutting
- Model: OS-USM-2018
- Output: (W)1800W
- Frequency: (KHz)20KHz
- Voltage: (V)220V
- Roller Size Width: 0-60mm
- Working Speed: 0-15 mtr/min
- Horn size(mm): 055mm / 60mm/ 70mm
- Dimension(LxWxH): 1200\*600\*1200mm
- Net Weight (kg): 90kg