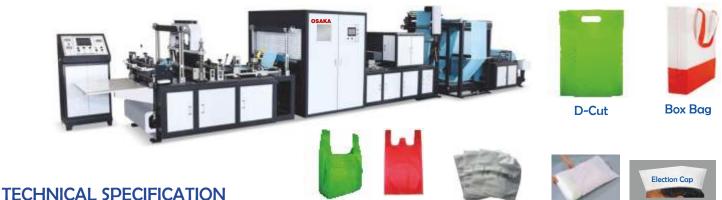

#### OSAKA AUTOMATIC NON WOVEN FABRIC BOX BAG MAKING MACHINE WITH ONLINE LOOP HANDLE

U-Cut

#### CHINICAL SPECIFICATION

Model: OS-C700LH

- 1. Production speed: 40-120pcs/min
- 2. Bag width: 100-800mm
- 3. Bag length: 200-600mm
- 4. Bag thickness: 17-100g