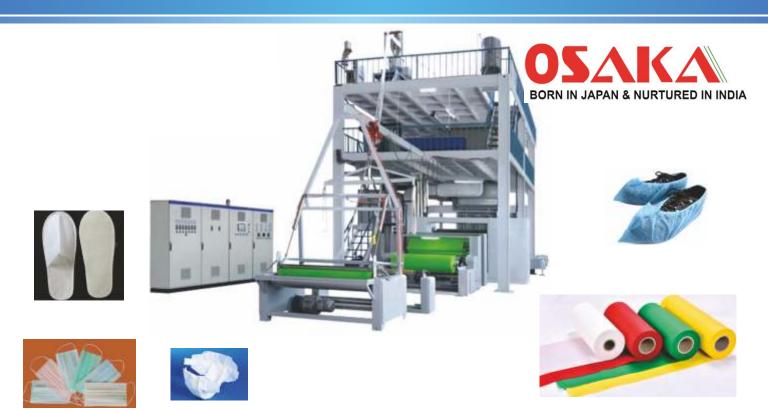

## **OSAKA PP Spunbond Non-Woven Fabric Production Line**

Non woven fabric making machine can make high quality spunbonded non woven fabric. Spunbond nonwoven fabrics is made form Polypropylene, There is spunbond nonwoven. Through special treatment, nonwoven fabric own many special features, such as Medical Repellence(anti-alcohol, anti-blood, anti-oil)grade, Anti-static, Anti-mildew and anti-bacterial, Extrasoft,Hydrophilic, etc. Nonwoven fabric. It wildly applied in the medical, hygiene, industry fields, such as isolation gowns, patient gowns, wound care, laboratory apparel, procedure gowns, surgical drape, caps and facemask. leg cuff of baby diaper and adult inconvenience diaper, etc.

#### Uses:

- 1. Health care services labor protection products such as surgery, surgical caps, protective clothing, wash clothes, handbags, etc.
- 2. Sanitation products, such as filter cloth, oil cloth, cloth
- 3. Insulation materials and garment accessories,
- 4. Anti down run down non-woven Anti-Yu