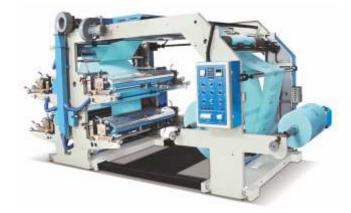

# **OSAKA Automatic Non Woven Printing Machine**

## TWO COLOUR OFFSET PRINTING MACHINE

## **TECHNICAL SPECIFICATION**

- 1. Max Paper/Bag Size: 406\*560mm
- 2. Max. Printing Area: 375\*550mm
- 3. Min. Paper/Bag Size: 125\*180mm
- 4. Plate Size: 420\*560
- 5. Blanket Size: 460\*560mm
- 6. Paper Thickness: 30-250g/m<sup>2</sup>
- 7. Bag Thickness: 42-150gsm
- 8. Printing Speed: 2000-8000 IPH
- 9. Power (Single Phase):2.5KW
- 10. Overall Dimensions: 3200\*1100\*1340mm 11. Weight: 1300Kg