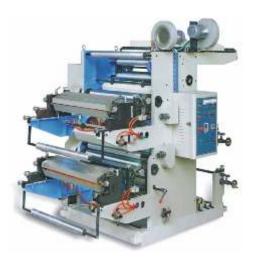

# **OSAKA Automatic Non Woven Printing Machine**

## TWO COLOUR OFFSET PRINTING MACHINE

## **TECHNICAL SPECIFICATION**

- 1. Max Paper/Bag Size: 406\*560mm
- 2. Max. Printing Area: 375\*550mm
- 3. Min. Paper/Bag Size: 125\*180mm
- 4. Plate Size: 420\*560
- 5. Blanket Size: 460\*560mm
- 6. Paper Thickness: 30-250g/m<sup>2</sup>
- 7. Bag Thickness: 42-150gsm
- 8. Printing Speed: 2000-8000 IPH
- 9. Power (Single Phase):2.5KW
- 10. Overall Dimensions: 3200\*1100\*1340mm 11. Weight: 1300Kg