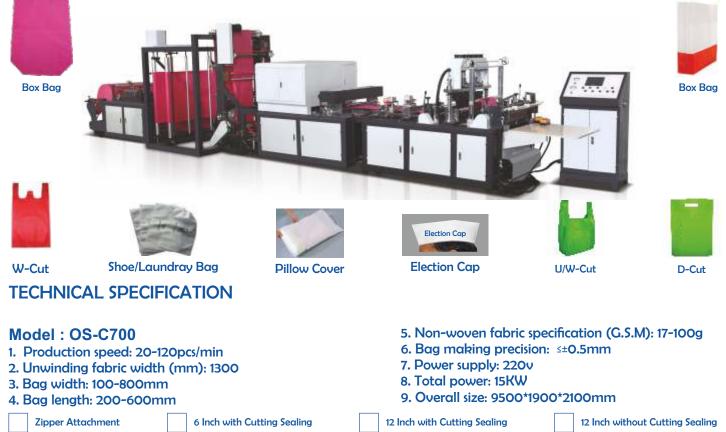

## OSAKA FULLY AUTOMATIC NON WOVEN LAMINATED BOX BAG MAKING MACHINE

## **TECHNICAL SPECIFICATION**

#### Model : OS-700BBS

- 1. Production Speed: 40-55 pcs/ min
- 2. Replacing Die: 30-45 min
- 3. Bag Size: 8-20cm (Gusset) 24-50cm (Width) 20-45cm (Height)
- 4. Loop Handle Range: 36-54cm

- 5. Air Pressure Request: 1.2m<sup>3</sup>/min, 1.0 Mpa
- 6. Power Supply: 380v, 50Hz, 3 Phase
- 7. Power: 28Kw
- 8. Weight: 900Kg
- 9. Overall size: 10000\*2000\*2600mm