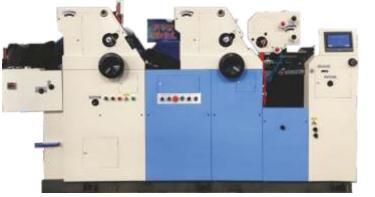

## TWO COLOUR OFFSET PRINTING MACHINE

## **TECHNICAL SPECIFICATION**

- 1. Max Paper/Bag Size: 406\*560mm
- 2. Max. Printing Area: 375\*550mm
- 3. Min. Paper/Bag Size: 125\*180mm
- 4. Plate Size: 420\*560
- 5. Blanket Size: 460\*560mm
- 6. Paper Thickness: 30-250g/m<sup>2</sup>
- 7. Bag Thickness: 42-150gsm
- 8. Printing Speed: 2000-8000 IPH
- 9. Power (Single Phase):2.5KW
- 10. Overall Dimensions: 3200\*1100\*1340mm 11. Weight: 1300Kg