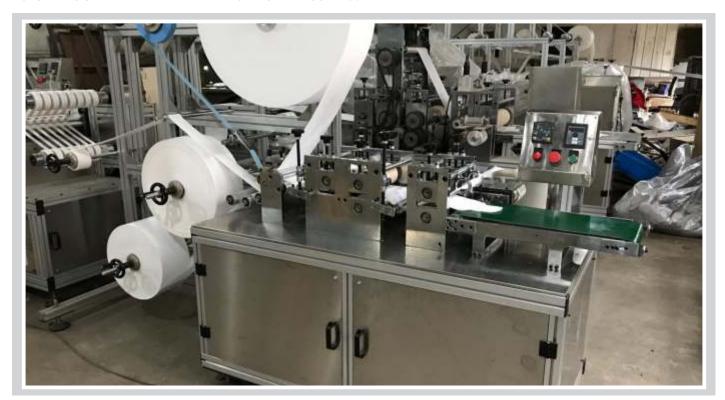

#### ECONOMY SANITARY NAPKIN MAKING MACHINE OS-ND300

## **FEATURE**

- 1. Using the ultrasonic and special steel roller, sewn without thread.
- 2. Pneumatic roller lifting system;
- 3. Napkin size(L\*W):250\*155mm, other sizes according to our customers;
- 4. Machine with 5nos. fabric feeding roll, each roll tension can be adjusted separately.
- 5. Suitable for PP nonwoven fabric, Hotair/Airthrough nonwoven, PE film, Puffed paper, SS hydrophilic nonwoven etc.

#### **TECHNICAL PARAMETER**

| Power supply | Output | Productivity | Napkin size(LxW) | Machine size | Machine weight |
|--------------|--------|--------------|------------------|--------------|----------------|
| 220V         | 0.5 KW | 20~30pcs/min | 250x155mm        | 1.5x1,2x1.3m | 250kg          |