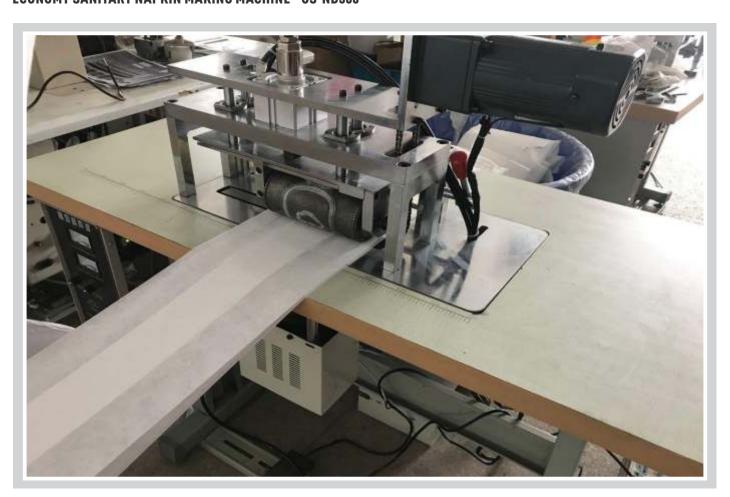

**AUTOMATIC SANITARY NAPKIN MAKING MACHINE OS-ND80A** 

## **FEATURE**

- 1. Using the ultrasonic and special steel roller, sewn without thread&heating.
- 2. Use separate steel cutting mould, 10 times longer life than traditional model. More flat, more beautiful, no wrinkles.
- 3. Machine with automatic anion chip layer attaching, size 80\*30mm.
- 4. Machine with auto backside glue&release paper attach function, more efficiency and easy operation.
- 5. Napkin size(L\*W):260\*155mm, other sizes according to our customers;
- 6. Machine with auto counting and will stop once reach setting production.
- 7. Machine with 6nos. fabric feeding roll, each roll tension can be adjusted separately.
- 8. Suitable for PP nonwoven fabric, Hotair/Airthrough nonwoven, PE film, SAP paper, SS hydrophilic nonwoven etc.

#### **TECHNICAL PARAMETER**

| Power supply | Output | Productivity  | Napkin size(LxW) | Machine size | Machine weight |
|--------------|--------|---------------|------------------|--------------|----------------|
| 220V         | 7.0 KW | 60~120pcs/min | 260x155mm        | 4.0x1.0x1.5m | 800kg          |