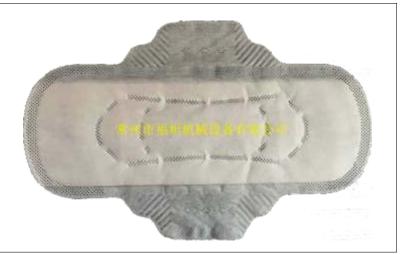

## **FEATURE**

- 1. Using the ultrasonic and special steel roller, sewn without thread.
- 2. Manual roller lifting system;
- 3. Napkin size(L\*W):250\*155mm, other sizes according to our customers;
- 4. Machine with auto counting and will stop once reach setting production.
- 5. Machine with 5nos. fabric feeding roll, each roll tension can be adjusted separately.
- 6. Suitable for PP nonwoven fabric, Hotair/Airthrough nonwoven, PE film, Puffed paper, SS hydrophilic nonwoven etc.

## **FEATURE**

- 1. Using the ultrasonic and special steel roller, sewn without thread.
- 2. Pneumatic roller lifting system;
- 3. Napkin size(L\*W):250\*155mm, other sizes according to our customers;
- 4. Machine with 5nos. fabric feeding roll, each roll tension can be adjusted separately.
- 5. Suitable for PP nonwoven fabric, Hotair/Airthrough nonwoven, PE film, Puffed paper, SS hydrophilic nonwoven etc.

## **FEATURE**

- 1. Using the ultrasonic and special steel roller, sewn without thread&heating.
- 2. Use separate steel cutting mould, 10 times longer life than traditional model. More flat, more beautiful, no wrinkles.
- 3. Machine with automatic anion chip layer attaching, size 80\*30mm.
- 4. Machine with auto backside glue&release paper attach function, more efficiency and easy operation.
- 5. Napkin size(L\*W):260\*155mm, other sizes according to our customers;
- 6. Machine with auto counting and will stop once reach setting production.
- 7. Machine with 6nos. fabric feeding roll, each roll tension can be adjusted separately.
- 8. Suitable for PP nonwoven fabric, Hotair/Airthrough nonwoven, PE film, SAP paper, SS hydrophilic nonwoven etc.