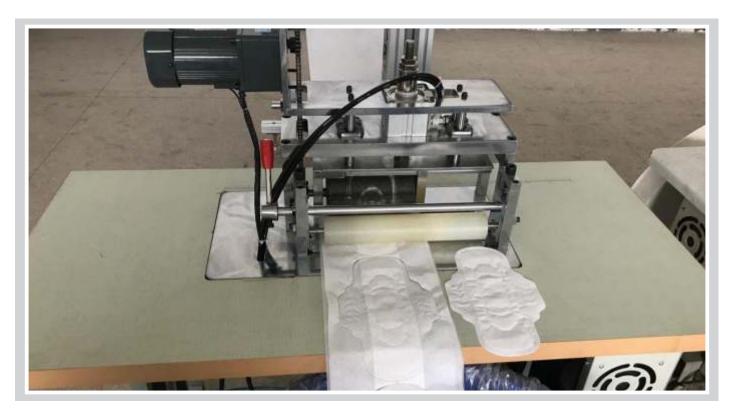

# SANITARY NAPKIN MAKING MACHINE

**MODEL NUMBER OS-ND80 IS SEMI AUTOMATIC** 

Osaka International Inc.

Plot No.15, Block-Q1, Near Brilliance School, Opposite
Park Hospital, Sector-49, Gurugram-122018, Haryana, India
Telephone No.: +91-124-4361034 Whatsapp/Wechat No.: +91 9212918702
Email: osakamachines@gmail.com Website: www.osakaindia.com

## **FEATURE**

- 1. Using the ultrasonic and special steel roller, sewn without thread.
- 2. Manual roller lifting system;
- 3. Napkin size(L\*W):250\*155mm, other sizes according to our customers;
- 4. Machine with auto counting and will stop once reach setting production.
- 5. Machine with 5nos. fabric feeding roll, each roll tension can be adjusted separately.
- 6. Suitable for PP nonwoven fabric, Hotair/Airthrough nonwoven, PE film, Puffed paper, SS hydrophilic nonwoven etc.

### **TECHNICAL PARAMETER**

| Power supply | Output | Productivity | Napkin size(LxW) | Machine size | Machine weight |
|--------------|--------|--------------|------------------|--------------|----------------|
| 220V         | 2.0 KW | 30~60pcs/min | 250x155mm        | 1.8x0.7x1.5m | 350kg          |