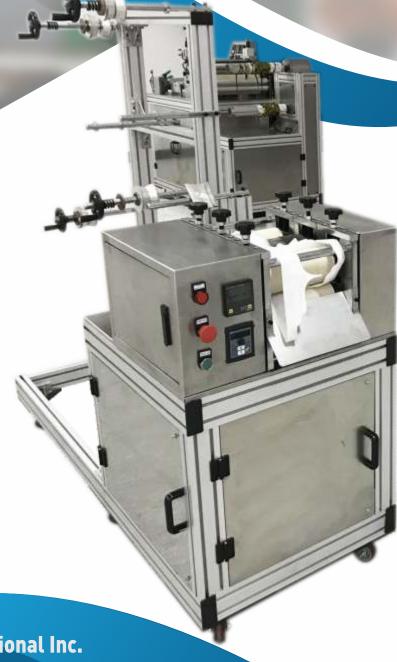

# SANITARY NAPKIN MAKING MACHINE

**MODEL NUMBER OS-ND80 IS SEMI AUTOMATIC** 

Osaka International Inc.

Plot No.15, Block-Q1, Near Brilliance School, Opposite
Park Hospital, Sector-49, Gurugram-122018, Haryana, India
Telephone No.: +91-124-4361034 Whatsapp/Wechat No.: +91 9212918702
Email: osakamachines@gmail.com Website: www.osakaindia.com

## **FEATURE**

- 1. Using the ultrasonic and special steel roller, sewn without thread.
- 2. Manual roller lifting system;
- 3. Napkin size(L\*W):250\*155mm, other sizes according to our customers;
- 4. Machine with auto counting and will stop once reach setting production.
- 5. Machine with 5nos. fabric feeding roll, each roll tension can be adjusted separately.
- 6. Suitable for PP nonwoven fabric, Hotair/Airthrough nonwoven, PE film, Puffed paper, SS hydrophilic nonwoven etc.

### **TECHNICAL PARAMETER**

| Power supply | Output | Productivity | Napkin size(LxW) | Machine size | Machine weight |
|--------------|--------|--------------|------------------|--------------|----------------|
| 220V         | 2.0 KW | 30~60pcs/min | 250x155mm        | 1.8x0.7x1.5m | 350kg          |