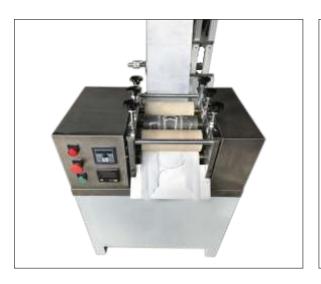

#### ECONOMY SANITARY NAPKIN MAKING MACHINE OS-ND300

## **FEATURE**

- 1. Using the ultrasonic and special steel roller, sewn without thread.
- 2. Pneumatic roller lifting system;
- 3. Napkin size(L\*W):250\*155mm, other sizes according to our customers;
- 4. Machine with 5nos. fabric feeding roll, each roll tension can be adjusted separately.
- 5. Suitable for PP nonwoven fabric, Hotair/Airthrough nonwoven, PE film, Puffed paper, SS hydrophilic nonwoven etc.

#### **TECHNICAL PARAMETER**

| Power supply | Output | Productivity | Napkin size(LxW) | Machine size | Machine weight |
|--------------|--------|--------------|------------------|--------------|----------------|
| 220V         | 0.5 KW | 20~30pcs/min | 250x155mm        | 1.5x1,2x1.3m | 250kg          |